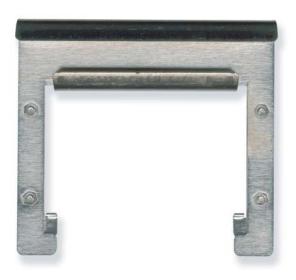

## PC/104 Extraction Tool

## **Description**

Frustrated with bent or damaged header pins? The EXTRACT-104 is an economical and easy to use tool designed to quickly and professionally separate PC/104 and PC/104+ modules from your stack or test equipment. Simply position the tool at the edge of the connector and squeeze; the PC/104 pins are smoothly lifted out of the adjacent PC/104 socket. This ruggged, nickle-plated steel device is an indispensable piece of equipment for all test, repair, and production benches.